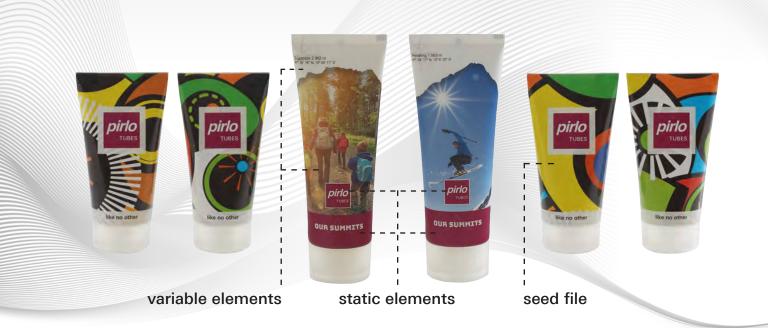

## **Pirlo Tubes Individualization**

| TUBE DIAMETERS | 30 mm, 35 mm, 40 mm & 50 mm                                                                                                                                                                                                                                                                                                                                                                                                                                            |                                                                             |
|----------------|------------------------------------------------------------------------------------------------------------------------------------------------------------------------------------------------------------------------------------------------------------------------------------------------------------------------------------------------------------------------------------------------------------------------------------------------------------------------|-----------------------------------------------------------------------------|
| WELDING        | Decoseam                                                                                                                                                                                                                                                                                                                                                                                                                                                               |                                                                             |
| CLOSURE        | Flip-top cap for tubes in diameters<br>35 mm, 40 mm and 50 mm<br>(customer-specific colours; different<br>orifices)                                                                                                                                                                                                                                                                                                                                                    | Screw cap M15 and S13 for tubes in diameter 35 mm and M15 in diameter 30 mm |
| PRINTING       | High-resolution, photorealistic digital print (digital Off-Set)  → Individualization and personalization available                                                                                                                                                                                                                                                                                                                                                     |                                                                             |
| SURFACE FINISH | Glossy laminated (OPP), strength 24 μm<br>or<br>Matt laminated (OPP), strength 27 μm                                                                                                                                                                                                                                                                                                                                                                                   |                                                                             |
| ADVANTAGES     | Different types of laminating:  I Glossy laminated: clear and bright effects  Matt laminated: soft feel and seeming softness  Soft-touch laminated: velvety feel  Anti-scratch laminated: in combination with PBL-silver  Print is completely protected by lamination film:  Scratch resistant  Prevention of ink or varnish transfer to the material layer in direct contact to the filling  Personalized approach at the point of sale  Highlighting visual messages |                                                                             |