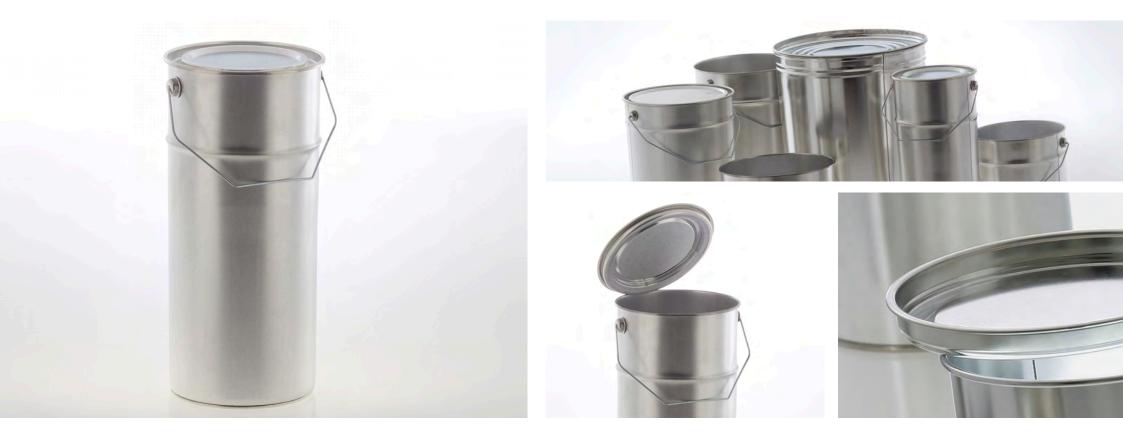

#### Plug-lid cans

- Excellent residual emptying
- Perfectly suitable for bitumen sampling

#### Pails with plug-lid for asphalt sampling

- Easy plug-lid with snap-in function
- Easy reclosable
- Can be labelled and inscribed for safe allocation during storage

#### Drill core pails

- Adapted to the drill core diameter 150 mm
- Nestable and stackable due to the conical shape and therefore perfect for space-saving storage / archiving

Our experts will be happy to help you with any questions you may have pertaining to road construction analysis. Special sizes are possible on request.