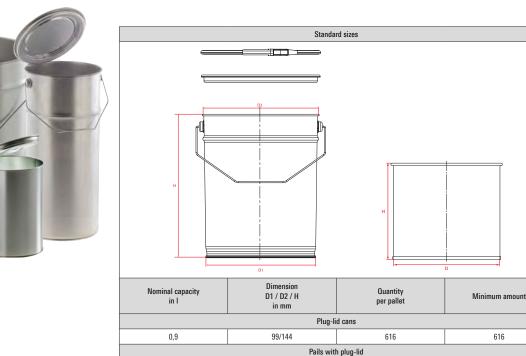

10,0

| Drill core pails |             |     |     |
|------------------|-------------|-----|-----|
| 5,4              | 153/166/270 | 168 | 336 |
| 7,7              | 153/166/370 | 168 | 168 |

330

660

217/230/291